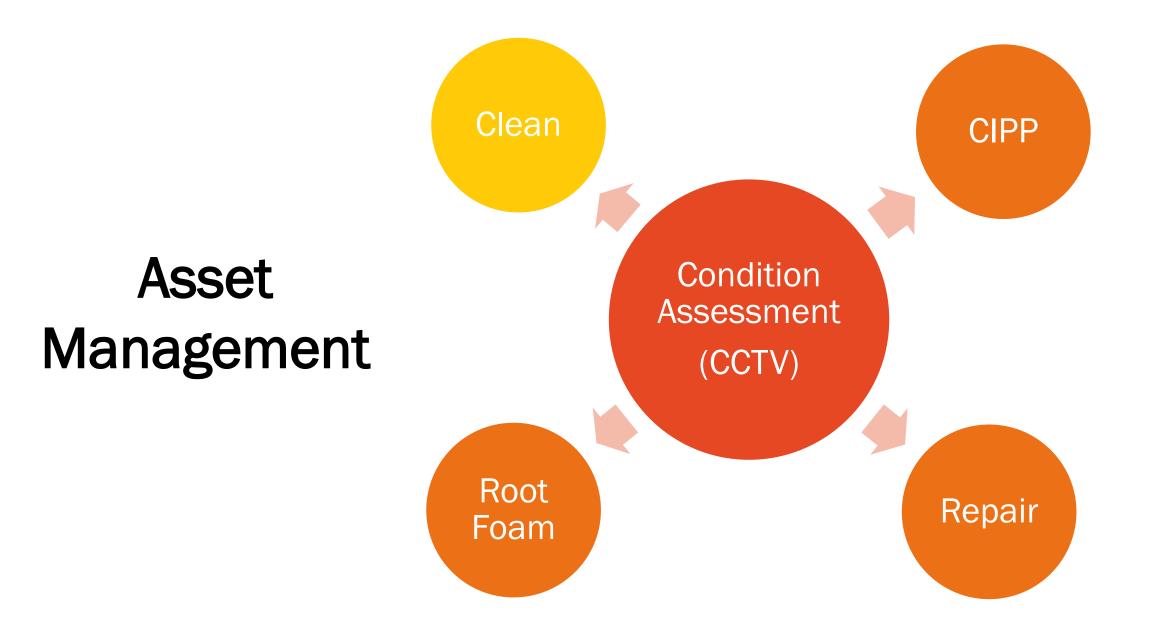

## Condition Assessment - Uses

Inspection-Driven Cleaning

➤ Effective cleaning

≻Save water

➢ Frees up crew for other work tasks

| Stretch | Grade=0 | Up MH   | Up MH Street       | Dn MH   | Last Clean | Years Since | Hot Spot? | Diameter D | istance Cont. | Date            | Code | Description               | Value 1 | Value 2 | %  | Grade |
|---------|---------|---------|--------------------|---------|------------|-------------|-----------|------------|---------------|-----------------|------|---------------------------|---------|---------|----|-------|
| 88      | 4       | (PSR)   |                    |         | 60         | Last Clean  | 0         | (in)       | (ft)          |                 |      |                           |         |         |    |       |
| 1       | 0       | 106-124 | SOUTH WHITNEY BLVD | 106-046 | 12/23/2013 | 8.4         | #N/A      | 6          | 0             | 5/24/2022 10:19 | AMH  | Access Point Manhole      |         |         |    |       |
| 0       | 0       | 106-124 | SOUTH WHITNEY BLVD | 106-046 |            |             |           | 6          | 0             | 5/24/2022 10:19 | MWL  | MISCELLANEOUS WATER LEVEL |         |         | 0  |       |
| 0       | 0       | 106-124 | SOUTH WHITNEY BLVD | 106-046 |            |             |           | 6          | 1.6           | 5/24/2022 10:19 | RFJ  | Roots Fine Joint          |         |         |    | 1     |
| 0       | 0       | 106-124 | SOUTH WHITNEY BLVD | 106-046 |            |             |           | 6          | 2.9 S01       | 5/24/2022 10:19 | RFB  | ROOTS FINE BARREL         |         |         |    | 2     |
| 0       | 0       | 106-124 | SOUTH WHITNEY BLVD | 106-046 |            |             |           | 6          | 9 F01         | 5/24/2022 10:19 | RFB  | ROOTS FINE BARREL         |         |         |    | 2     |
| 0       | 0       | 106-124 | SOUTH WHITNEY BLVD | 106-046 |            |             |           | 6          | 12.3          | 5/24/2022 10:19 | TFA  | TAP FACTORY ACTIVITY      | 6       |         |    |       |
| 0       | 0       | 106-124 | SOUTH WHITNEY BLVD | 106-046 |            |             |           | 6          | 25.6          | 5/24/2022 10:19 | TFA  | TAP FACTORY ACTIVITY      | 6       |         |    |       |
| 0       | 0       | 106-124 | SOUTH WHITNEY BLVD | 106-046 |            |             |           | 6          | 78.9          | 5/24/2022 10:19 | TFA  | TAP FACTORY ACTIVITY      | 6       |         |    |       |
| 0       | 0       | 106-124 | SOUTH WHITNEY BLVD | 106-046 |            |             |           | 6          | 80.9 S02      | 5/24/2022 10:19 | DAGS | Deposits Attached Grease  |         |         | 5  | 2     |
| 0       | 0       | 106-124 | SOUTH WHITNEY BLVD | 106-046 |            |             |           | 6          | 91.5          | 5/24/2022 10:19 | TFA  | TAP FACTORY ACTIVITY      | 6       |         |    |       |
| 0       | 0       | 106-124 | SOUTH WHITNEY BLVD | 106-046 |            |             |           | 6          | 155.1         | 5/24/2022 10:19 | TFA  | TAP FACTORY ACTIVITY      | 6       |         |    |       |
| 0       | 0       | 106-124 | SOUTH WHITNEY BLVD | 106-046 |            |             |           | 6          | 177.8         | 5/24/2022 10:19 | TFA  | TAP FACTORY ACTIVITY      | 6       |         |    |       |
| 0       | 0       | 106-124 | SOUTH WHITNEY BLVD | 106-046 |            |             |           | 6          | 221.6         | 5/24/2022 10:19 | TFA  | TAP FACTORY ACTIVITY      | 6       |         |    |       |
| 0       | 0       | 106-124 | SOUTH WHITNEY BLVD | 106-046 |            |             |           | 6          | 244.6         | 5/24/2022 10:19 | TFA  | TAP FACTORY ACTIVITY      | 6       |         |    |       |
| 0       | 0       | 106-124 | SOUTH WHITNEY BLVD | 106-046 |            |             |           | 6          | 298           | 5/24/2022 10:19 | TFA  | TAP FACTORY ACTIVITY      | 6       |         |    |       |
| 0       | 0       | 106-124 | SOUTH WHITNEY BLVD | 106-046 |            |             |           | 6          | 300.8         | 5/24/2022 10:19 | TFA  | TAP FACTORY ACTIVITY      | 4       |         |    |       |
| 0       | 0       | 106-124 | SOUTH WHITNEY BLVD | 106-046 |            |             |           | 6          | 347.2 F02     | 5/24/2022 10:19 | DAGS | Deposits Attached Grease  |         |         | 5  | 2     |
| 0       | 0       | 106-124 | SOUTH WHITNEY BLVD | 106-046 |            |             | _         | 6          | 349.7         | 5/24/2022 10:19 | AMH  | Access Point Manhole      |         |         |    |       |
| 1       | 0       | 110-163 | STREET             | 110-162 | 4/25/2022  | 0.1         | #N/A      | 24         | 0             | 5/24/2022 9:02  | AMH  | Access Point Manhole      |         |         |    |       |
| 0       | 0       | 110-163 | STREET             | 110-162 |            |             |           | 24         | 0             | 5/24/2022 9:02  | MWL  | MISCELLANEOUS WATER LEVEL |         |         | 10 |       |
| 0       | 0       | 110-163 | STREET             | 110-162 |            |             |           | 24         | 9.3 S01       | 5/24/2022 9:02  | DAGS | Deposits Attached Grease  |         |         | 0  | 2     |
| 0       | 0       | 110-163 | STREET             | 110-162 |            |             |           | 24         | 91.1          | 5/24/2022 9:02  | MWL  | MISCELLANEOUS WATER LEVEL |         |         | 20 |       |
| 0       | 0       | 110-163 | STREET             | 110-162 |            |             |           | 24         | 110.5         | 5/24/2022 9:02  | MWL  | MISCELLANEOUS WATER LEVEL |         |         | 10 |       |
| 0       | 0       | 110-163 | STREET             | 110-162 |            |             |           | 24         | 176.3 F01     | 5/24/2022 9:02  | DAGS | Deposits Attached Grease  |         |         | 0  | 2     |
| 0       | 0       | 110-163 | STREET             | 110-162 |            |             | _         | 24         | 180.6         | 5/24/2022 9:02  | AMH  | Access Point Manhole      |         |         |    |       |
| 1       | 0       | J05-007 | CRIMSON RIDGE DR   | K05-089 | 5/29/2012  | 9.9         | #N/A      | 6          | 0             | 5/2/2022 8:27   | AMH  | Access Point Manhole      |         |         |    |       |
| 0       | 0       | J05-007 | CRIMSON RIDGE DR   | K05-089 |            |             |           | 6          | 0             | 5/2/2022 8:27   | MWL  | MISCELLANEOUS WATER LEVEL |         |         | 5  |       |
| 0       | 0       | J05-007 | CRIMSON RIDGE DR   | K05-089 |            |             |           | 6          | 1 S01         | 5/2/2022 8:27   | DAGS | Deposits Attached Grease  |         |         | 5  | 2     |
| 0       | 0       | J05-007 | CRIMSON RIDGE DR   | K05-089 |            |             |           | 6          | 54            | 5/2/2022 8:27   | TFA  | TAP FACTORY ACTIVITY      | 4       |         |    |       |
| 0       | 0       | J05-007 | CRIMSON RIDGE DR   | K05-089 |            |             |           | 6          | 56            | 5/2/2022 8:27   | TFA  | TAP FACTORY ACTIVITY      | 4       |         |    |       |
| 0       | 0       | J05-007 | CRIMSON RIDGE DR   | K05-089 |            |             |           | 6          | 113.4         | 5/2/2022 8:27   | TFA  | TAP FACTORY ACTIVITY      | 4       |         |    |       |
| 0       | 0       | J05-007 | CRIMSON RIDGE DR   | K05-089 |            |             |           | 6          | 120.5         | 5/2/2022 8:27   | TFA  | TAP FACTORY ACTIVITY      | 4       |         |    |       |
| 0       | 0       | J05-007 | CRIMSON RIDGE DR   | K05-089 |            |             |           | 6          | 162.8         | 5/2/2022 8:27   | TFA  | TAP FACTORY ACTIVITY      | 4       |         |    |       |
| 0       | 0       | J05-007 | CRIMSON RIDGE DR   | K05-089 |            |             |           | 6          | 169.8         | 5/2/2022 8:27   | TFA  | TAP FACTORY ACTIVITY      | 4       |         |    |       |