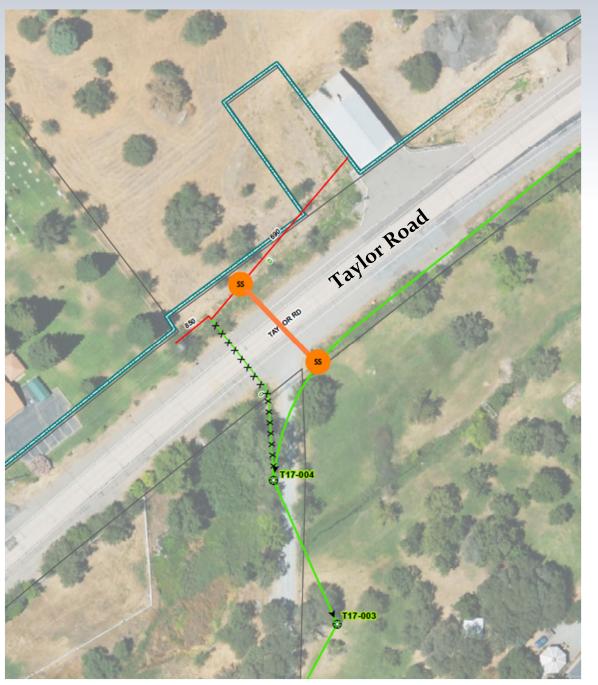

# **Taylor Road Crossing Coastland**

- ❖ 125 feet of 8-inch SDR26 / abandon existing crossing located in the storm drain
- **Coastland: \$51,510**
- **Section 2:** Stimated Cost of Construction: \$150,000
- **❖** Fund 100
- Complete design and initiate construction in FY23/24