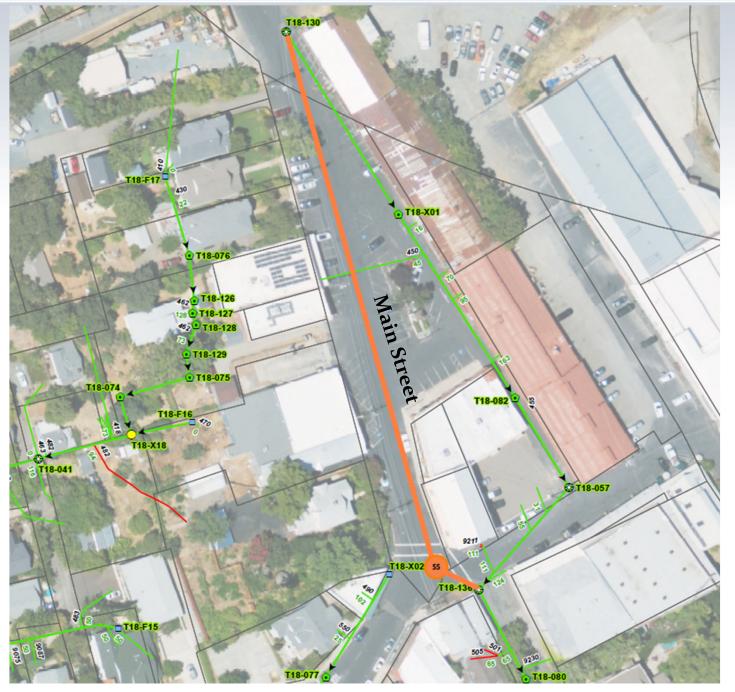

# Main Street, Newcastle Coastland

- ❖ 550 feet of 6-inch SDR26/reroute sewer laterals from behind houses to ROW
- Coastland: \$123,965
- Estimated Cost of Construction: ± \$750,000
- **❖** Fund 100
- Complete design in FY23/24, construction anticipated in FY24/25