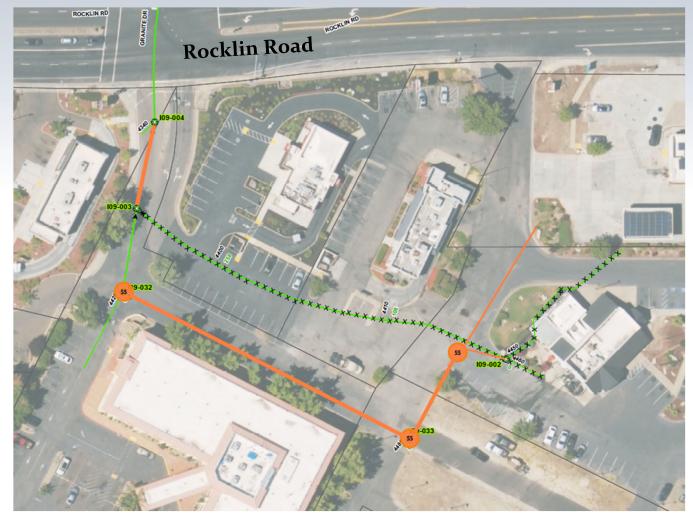

# Jack in the Box Sewer Line Replacement

#### **Ubora Engineering & Planning**

- 450 feet of 8-inch
  SDR26/abandonment of
  350 feet of existing
  ACP/reconnect laterals
- **\times** Ubora: \$72,620
- **Section 2** Estimated Cost of Construction: \$300,000
- **❖** Fund 400
- Complete design and initiate construction in FY23/24