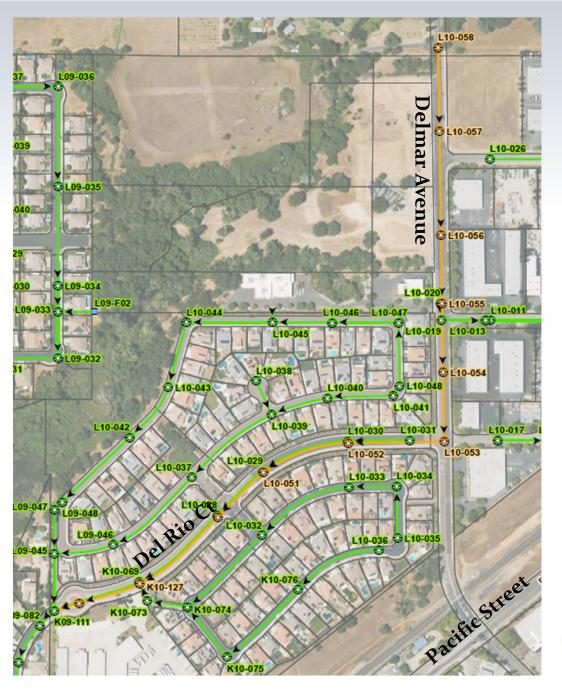

## **Del Rio and Delmar Avenue Sewer Extension**

#### Cartwright Nor Cal

- **SECAP**
- ❖ 3,300 feet of 15-inch sewer line
- **❖** Cartwright Nor Cal: \$35,000
- **Section 2** Estimated Cost of Construction: \$4,100,000
- **❖** Fund 300
- Complete design and initiate construction in FY23/24